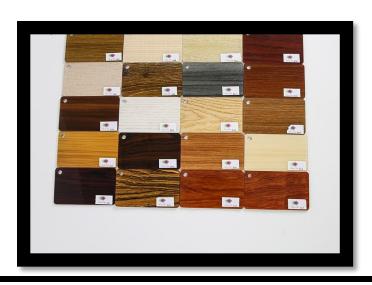

#### **UPCOMING PRODUCT**

marble, glitter and wood acrylic sheet

• Size: 1220\*2440

Popular thickness:3mm

For decortion