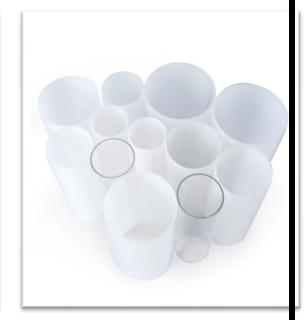

#### Acrylic tube and Acrylic rod

- Different diameter and length
- Clear and different colors