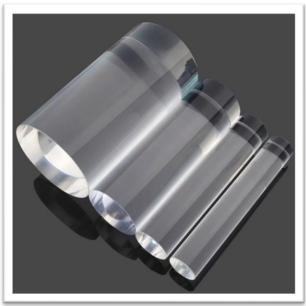

#### Acrylic tube and Acrylic rod

- Different diameter and length
- Clear and different colors