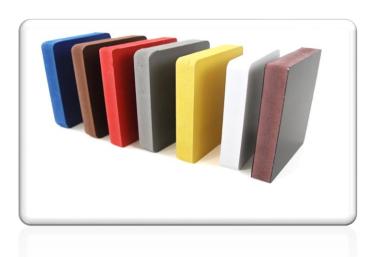

#### **Cast Acrylic sheet (colours)**

Same size with cast acrylic sheet

Thickness: 1.8-30mm

### Cast Acrylic sheet (colours)