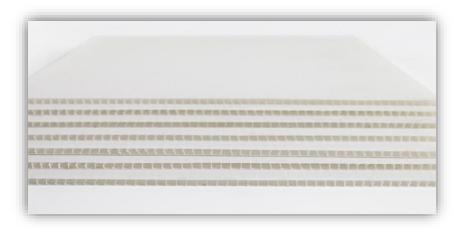

#### PVC foam sheet

• size: 1220\*2440mm, 1220\*1830mm

• Thickness: 1-40mm

• Density: 0.3-0.9g/cm3

color: white and different colors