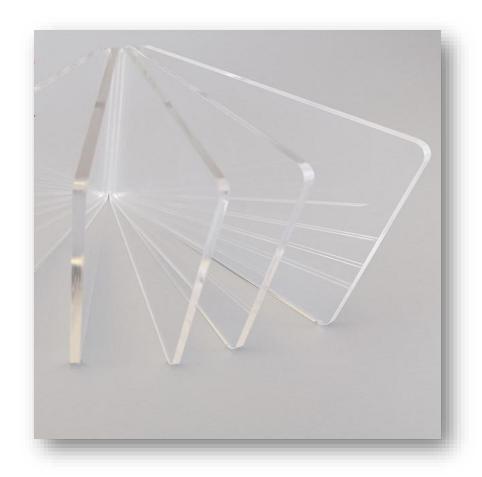

# Cast Acrylic Sheet (CLEAR)

#### Size:

- 1220\*2440mm(4\*8')
- 1220\*1830mm(4\*6')
- 1000\*2000mm
- 2050\*3050mm
- Thickness: 1.8-50mm