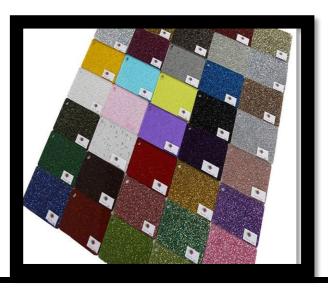

#### **UPCOMING PRODUCT**

marble, glitter and wood acrylic sheet

• Size: 1220\*2440

Popular thickness:3mm

For decortion