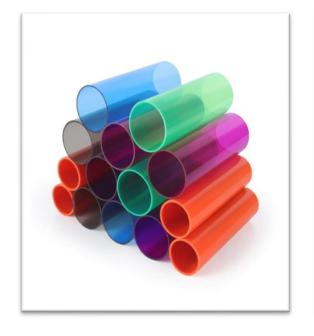

#### Acrylic tube and Acrylic rod

- Different diameter and length
- Clear and different colors