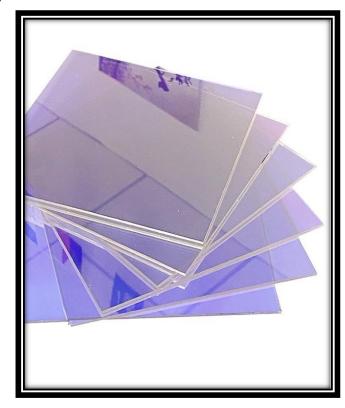

# Cast Acrylic Sheet (CLEAR)

#### Size:

- 1220\*2440mm(4\*8')
- 1220\*1830mm(4\*6')
- 1000\*2000mm
- 2050\*3050mm
- Thickness: 1.8-50mm