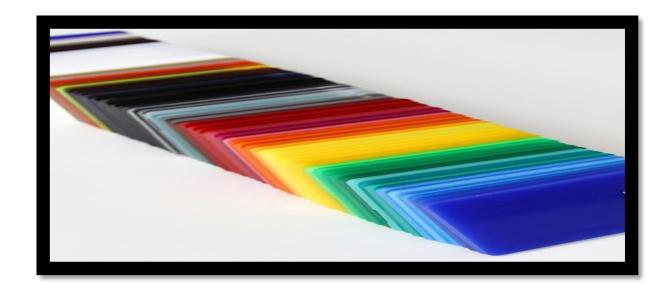

#### **Cast Acrylic sheet (colours)**

Same size with cast acrylic sheet

Thickness: 1.8-30mm

### Cast Acrylic sheet (colours)