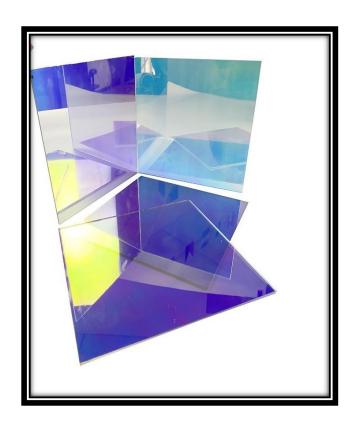

#### **Cast Acrylic sheet (colours)**

Same size with cast acrylic sheet

Thickness: 1.8-30mm

### Cast Acrylic sheet (colours)