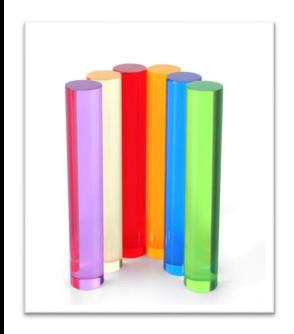

#### Acrylic tube and Acrylic rod

- Different diameter and length
- Clear and different colors