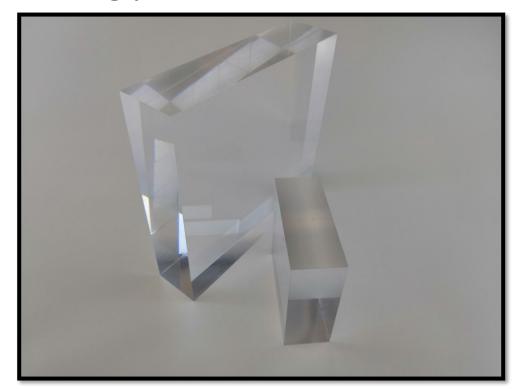

# Cast Acrylic Sheet (CLEAR)

#### Size:

- 1220\*2440mm(4\*8')
- 1220\*1830mm(4\*6')
- 1000\*2000mm
- 2050\*3050mm
- Thickness: 1.8-50mm