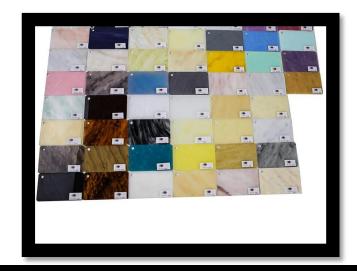

#### **Cast Acrylic sheet (colours)**

Same size with cast acrylic sheet

Thickness: 1.8-30mm

### Cast Acrylic sheet (colours)