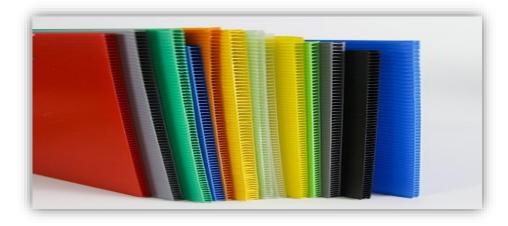

#### **Cast Acrylic sheet (colours)**

Same size with cast acrylic sheet

Thickness: 1.8-30mm

### Cast Acrylic sheet (colours)