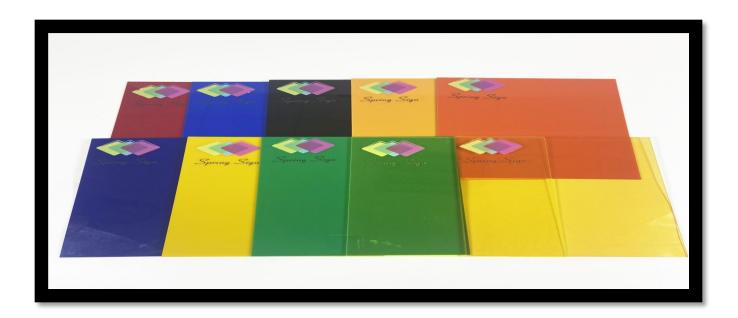

#### **Cast Acrylic sheet (colours)**

Same size with cast acrylic sheet

Thickness: 1.8-30mm

### Cast Acrylic sheet (colours)