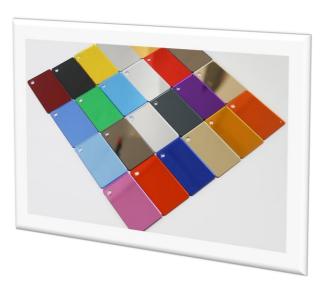

#### **Cast Acrylic sheet (colours)**

Same size with cast acrylic sheet

Thickness: 1.8-30mm

### Cast Acrylic sheet (colours)